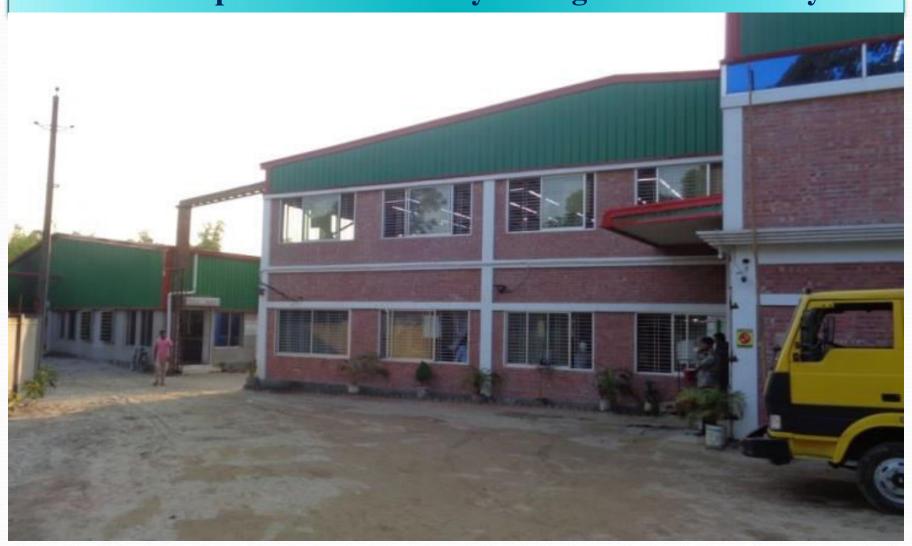

### TM Group- Introduction of TM Designers Ltd.

The Factory is located at Gazipur. With a total area of <u>34,636</u> SQFT. for its Manufacturing division. TM Designers Limited is a manufacturer of different kinds of woven bottoms Product. The factory is fully equipped with brand new highly sophisticated Machineries conforming to the European & Italy standards and the products already earned very good reputation in the international market for its quality durability. Our expert trained professionals are working for its effective & efficient Management. We practice Total Quality Management Systems (ISO 9001:2008).

Including the head office at a prime location in the commercial area of Gazipur City, corporate office is also situated at factory building for which continuous supervision & immediate decision of the Management could easily be given for getting quality and production.