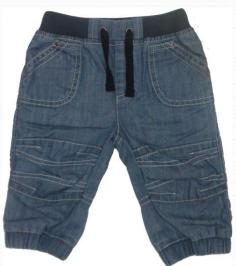

|

### TM Designers Ltd. - Compliance Audit

- ICS Initial-Audited by AQM on May 29, 2016 and have successfully passed.
- Technical (FCCA)- Audited by AQM on August 11, 2016 and have successfully passed.
- Auchan COC Initial audit- date on September 06, 2016 and have Successfully Passed (Acceptable).
- Structural Safety Inspection- Audited by Accord on February 06, 2017 and have received Accord Remediation Letter.
- Simple approach COC Follow up- Audit January 18, 2018 And Have Successfully passed.
- Fire & Electrical Safety Follow up- Audited by Accord date June 27, 2018 and have received Letter of Recognition from Accord.
- BSCI Initial- Audited by Intertek on January 29, 2019 and have successfully passed (Rating B).

### TM Designers Ltd. - Products Sample Picture













### TM Designers Ltd. - special features

#### **PHYSICAL:**

- AUTOMATED FIRE ALARM SYSTEM.
- UL LISTED FIRE DOOR FACILITY.
- ADEQUATE NUMBER OF FIRE EXTINGUISHERS.
- FIRST-AID BOXES WITH ADEQUATE SUPPLIES.
- ADEQUATE NO. OF MALE & FEMALE TOILETS.
- PERIODIC FIRE DRILL DEMONSTRATION.
- 100% CAPTIVE POWER GENERATION OF 500 KILLO WATT
- DESIGNED TO COMPLY TO ALL SAFETY & SECURITY REQUIREMENTS.
- FIGHTER2 SECURITY GUARDS FOR 24 HOURS.
- SUFFICIENT VOLUME OF WATER RESERVOIR AT UNDER GROUND & OVERHEAD
- QUALITY ELECTRICAL CABLE WITH MITSUBISHI CIRCUIT BREAKERS USED IN MDBS & SDBS .
- SUFFICIENT TUBE/LED LIGHTS ARE PROVIDED IN ALL THE WORKING AREAS.
- SUFFICIENT VENTILATION IS PROVIDED BY INSTALLING CEILING FANS, EXHAUST FANS & LARGE WINDOWS
- FACTORY PREMISES ARE ALWAYS KEPT NEAT & CLEAN.

#