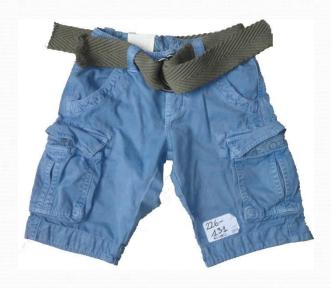

|

### TM Designers Ltd. - Compliance Audit

- ICS Initial-Audited by AQM on May 29, 2016 and have successfully passed.
- Technical (FCCA)- Audited by AQM on August 11, 2016 and have successfully passed.
- Auchan COC Initial audit- date on September 06, 2016 and have Successfully Passed (Acceptable).
- Structural Safety Inspection- Audited by Accord on February 06, 2017 and have received Accord Remediation Letter.
- Simple approach COC Follow up- Audit January 18, 2018 And Have Successfully passed.
- Fire & Electrical Safety Follow up- Audited by Accord date June 27, 2018 and have received Letter of Recognition from Accord.
- BSCI Initial- Audited by Intertek on January 29, 2019 and have successfully passed (Rating B).

### TM Designers Ltd. - Products Sample Picture













### TM Designers Ltd. - special features

#### **PHYSICAL:**

- AUTOMATED FIRE ALARM SYSTEM.
- UL LISTED FIRE DOOR FACILITY.
- ADEQUATE NUMBER OF FIRE EXTINGUISHERS.
- FIRST-AID BOXES WITH ADEQUATE SUPPLIES.
- ADEQUATE NO. OF MALE & FEMALE TOILETS.
- PERIODIC FIRE DRILL DEMONSTRATION.
- 100% CAPTIVE POWER GENERATION OF 500 KILLO WATT
- DESIGNED TO COMPLY TO ALL SAFETY & SECURITY REQUIREMENTS.
- FIGHTER2 SECURITY GUARDS FOR 24 HOURS.
- SUFFICIENT VOLUME OF WATER RESERVOIR AT UNDER GROUND & OVERHEAD
- QUALITY ELECTRICAL CABLE WITH MITSUBISHI CIRCUIT BREAKERS USED IN MDBS & SDBS .
- SUFFICIENT TUBE/LED LIGHTS ARE PROVIDED IN ALL THE WORKING AREAS.
- SUFFICIENT VENTILATION IS PROVIDED BY INSTALLING CEILING FANS, EXHAUST FANS & LARGE WINDOWS
- FACTORY PREMISES ARE ALWAYS KEPT NEAT & CLEAN