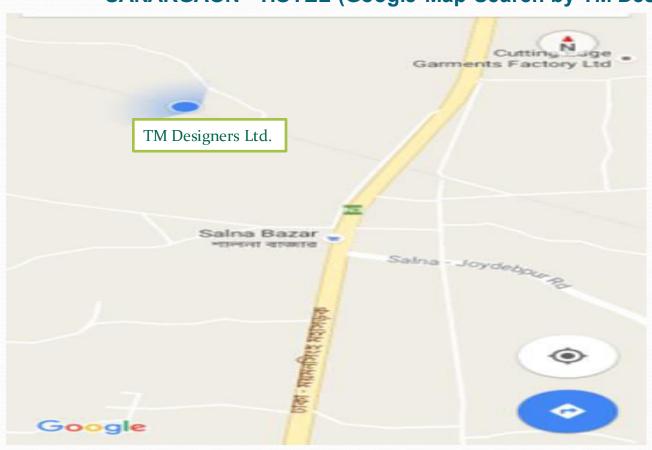

### TM Designers Ltd.

Factory Location: 20 KILOS NORTH SIDE FROM DHAKA HAZRAT SHAHAZALAL INT'L AIRPORT, 30 KILOS FROM "DHAKA SHERATON" & "PAN PACIFIC SANARGAON" HOTEL (Google Map Search by TM Designers Ltd.)